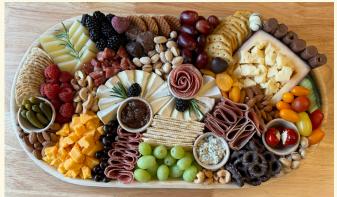

#### ANGOTTI GRAZING

Angotti Grazing is a mother daughter duo that creates beautiful charcuterie boards, boxes and grazing tables to make any occasion extra special.

To order email your desired selection to info@angottigrazing.com Or DM them on Facebook/Instagram @angottigrazing

Large boards are \$125 If you would like to add additional board onto a large board, the small board is \$50 and medium is \$75

Sunny Picnic